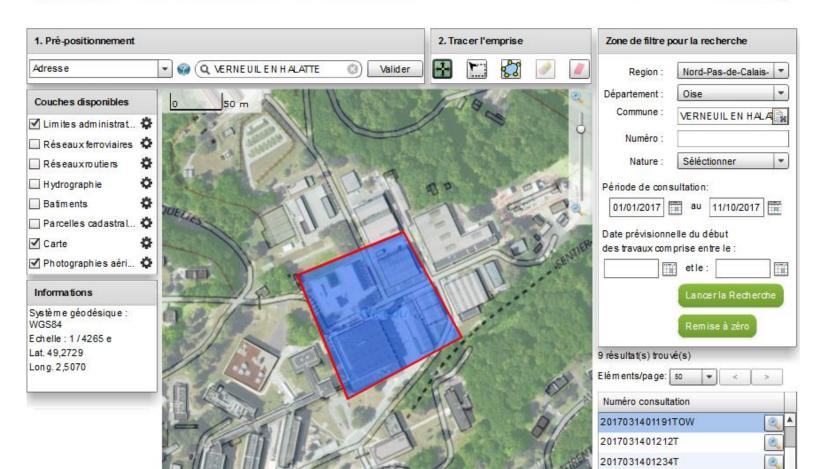

## Tracer votre emprise de chantier

🔒 🕂 🗛-

Vous pouvez consulter la notice d'utilisation de l'outil cartographique et la notice d'utilisation du profil déclarant pour les maitres d'ouvrage et les exécutants de travaux dans le menu communication > Manuels d'utilisation - Déclarants

Afin que l'exploitant de réseau puisse traiter votre demande de manière plus fiable et plus rapide, nous vous recommandons d'adapter le zoom de votre chantier aux repères environnem entaux (Rue, bâtiment, ...).