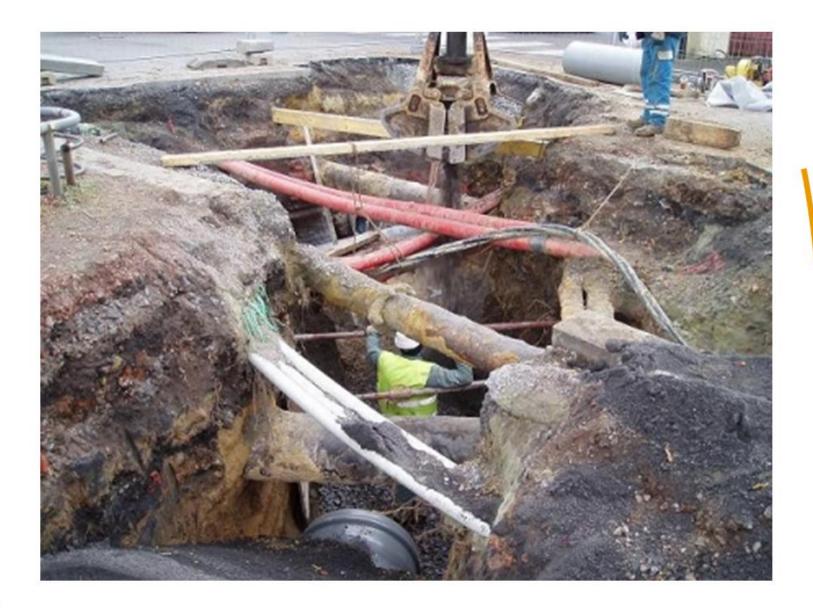

## Vous prévoyez des travaux. Pour votre sécurité, renseignez-vous avant !

Chaque année, plus de 100 000 dommages sont déplorés lors de travaux effectués à proximité des réseaux aériens ou souterrains implantés en France. Afin de réduire ces incidents, professionnels et particuliers doivent obligatoirement déclarer leurs travaux aux exploitants de réseaux impactés. En retour, les exploitants leur fournissent tout renseignement utile pour construire sans détruire.