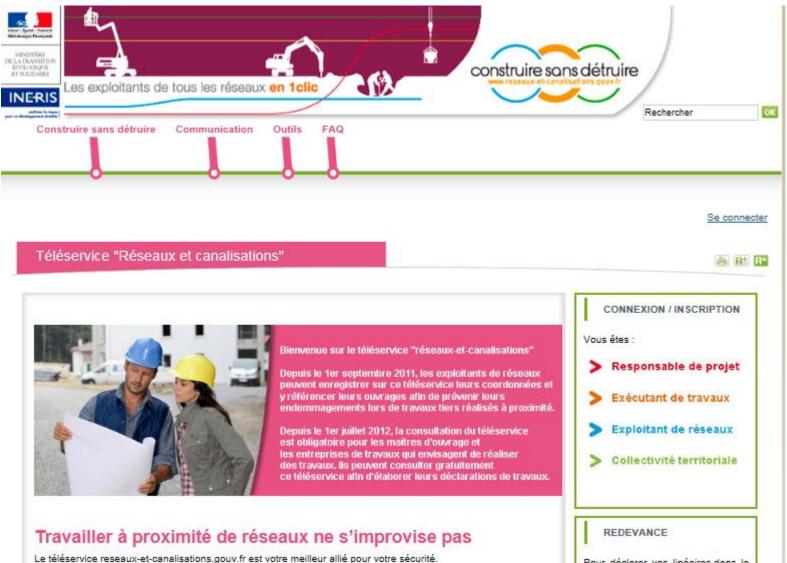

## Téléservice "Réseaux et canalisations"

Bierwenue sur le téléservice "réseaux-et-canalisations"

Depuis le 1er septembre 2011, les exploitants de réseaux peuvent enregistrer sur ce téléservice leurs coordonnées et y référencer leurs ouvrages afin de prévenir leurs endommagements lors de travaux tiers réalisés à proximité.

Depuis le 1er juillet 2012, la consultation du téléservice est obligatoire pour les maîtres d'ouvrage et les entreprises de travaux qui envisagent de réaliser des travaux. Ils peuvent consulter gratuitement ce téléservice afin d'élaborer leurs déclarations de travaux.

## Vous prévoyez des travaux. Pour votre sécurité, renseignez-vous avant !

Chaque année, plus de 100 000 dommages sont déplorés lors de travaux effectués à proximité des réseaux aériens ou souterrains implantés en France. Afin de réduire ces incidents, professionnels et particuliers doivent obligatoirement déclarer leurs travaux aux exploitants de réseaux impactés. En retour, les exploitants leur fournissent tout renseignement utile pour construire sans détruire.