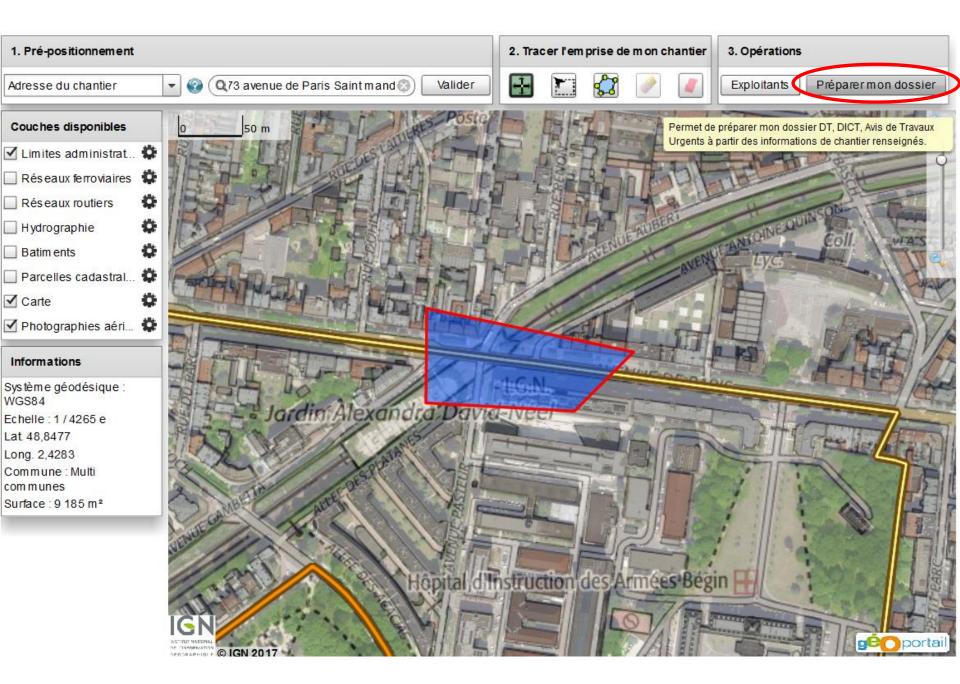

## Tracer votre emprise de chantier

Vous pouvez consulter la notice d'utilisation de l'outil cartographique et la notice d'utilisation du profil déclarant pour les maitres d'ouvrage et les exécutants de travaux dans le menu communication > Manuels d'utilisation - Déclarants

Afin que l'exploitant de réseau puisse traiter votre demande de manière plus fiable et plus rapide, nous vous recommandons d'adapter le zoom de votre chantier aux repères environnementaux (Rue, bâtiment, ...).