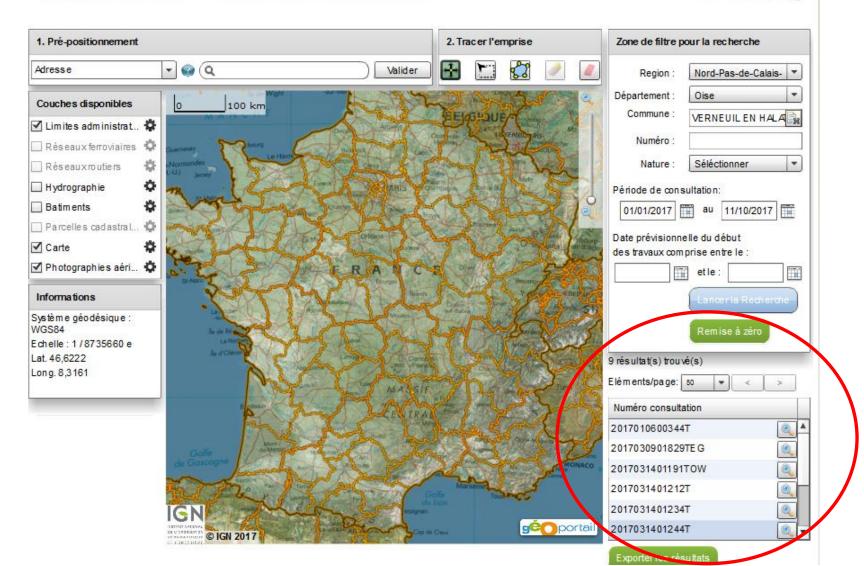

## Tracer votre emprise de chantier

Vous pouvez consulter la notice d'utilisation de l'outil cartographique et la notice d'utilisation du profil déclarant pour les maitres d'ouvrage et les exécutants de travaux dans le menu communication > Manuels d'utilisation - Déclarants

Afin que l'exploitant de réseau puisse traiter votre demande de manière plus fiable et plus rapide, nous vous recommandons d'adapter le zoom de votre chantier aux repères environnem entaux (Rue, bâtiment, ...).