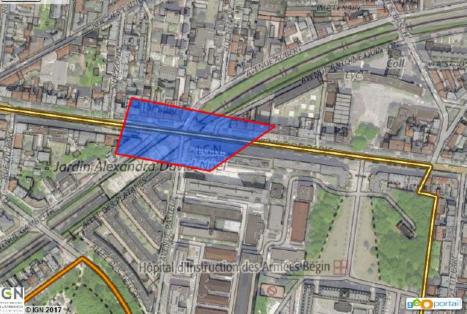

Informations sur la localisation du chantier

Le présent document n'est pas à adresser aux exploitants de réseaux.

Informations sur le responsable du projet :

Raison sociale : N° SIRET :

Marbach

#### Communes concernées par le chantier :

94160 ST MANDE 94300 VINCENNES (code INSEE 94067) ( Commune principale ) (code INSEE 94080)

#### Légende :

| Système géodésique : | RGF 93     | Couches affichées :                                                        |
|----------------------|------------|----------------------------------------------------------------------------|
| EPSG :               | EP\$G:4171 | - Carte: 2012                                                              |
| Echelle :            | 1 / 4265   | <ul> <li>Photographies aériennes: Géoportail Numérique<br/>2008</li> </ul> |
| Surface :            | 12348 m²   | - Limites administratives: 2011                                            |