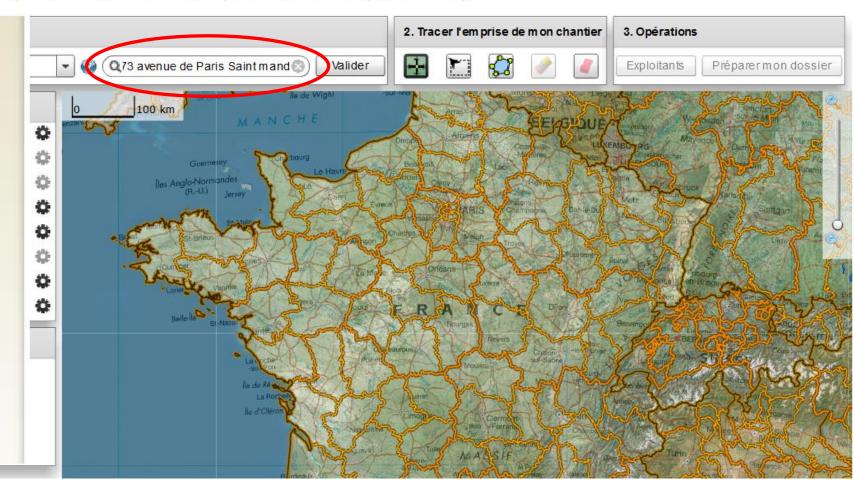

## Tracer votre emprise de chantier

Vous pouvez consulter la notice d'utilisation de l'outil cartographique et la notice d'utilisation du profil déclarant pour les maitres d'ouvrage et les exécutants de travaux dans le menu communication > Manuels d'utilisation - Déclarants

Afin que l'exploitant de réseau puisse traiter votre demande de manière plus fiable et plus rapide, nous vous recommandons d'adapter le zoom de votre chantier aux repères environnem entaux (Rue, bâtiment, ...).