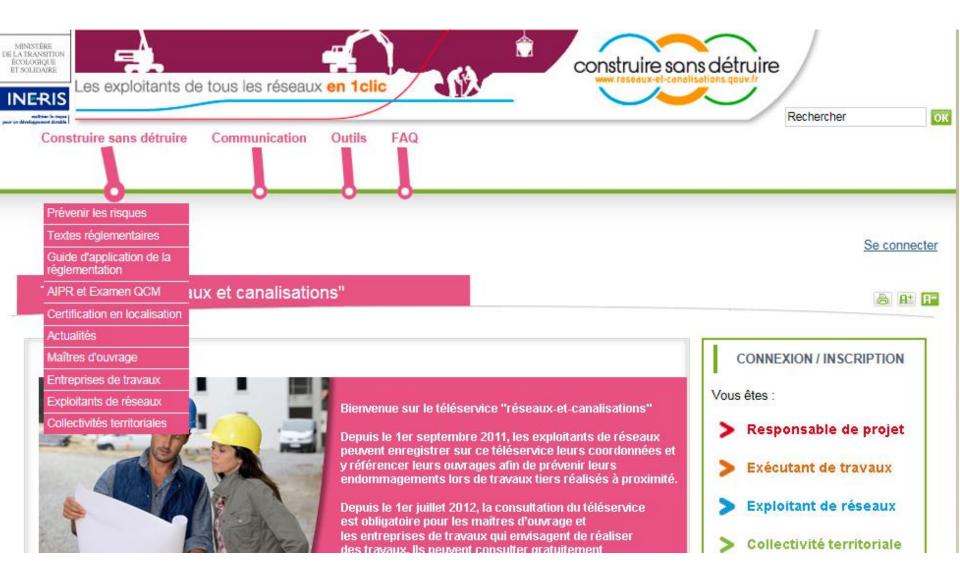

## Téléservice "Réseaux et canalisations"

Bierwenue sur le téléservice "réseaux-et-canalisations"

Depuis le 1er septembre 2011, les exploitants de réseaux peuvent enregistrer sur ce téléservice leurs coordonnées et y référencer leurs ouvrages afin de prévenir leurs endommagements lors de travaux tiers réalisés à proximité.

Depuis le 1er juillet 2012, la consultation du téléservice est obligatoire pour les maîtres d'ouvrage et les entreprises de travaux qui envisagent de réaliser des travaux. Ils peuvent consulter gratuitement ce téléservice afin d'élaborer leurs déclarations de travaux.

## Vous prévoyez des travaux. Pour votre sécurité, renseignez-vous avant !

Chaque année, plus de 100 000 dommages sont déplorés lors de travaux effectués à proximité des réseaux aériens ou souterrains implantés en France. Afin de réduire ces incidents, professionnels et particuliers doivent obligatoirement déclarer leurs travaux aux exploitants de réseaux impactés. En retour, les exploitants leur fournissent tout renseignement utile pour construire sans détruire.