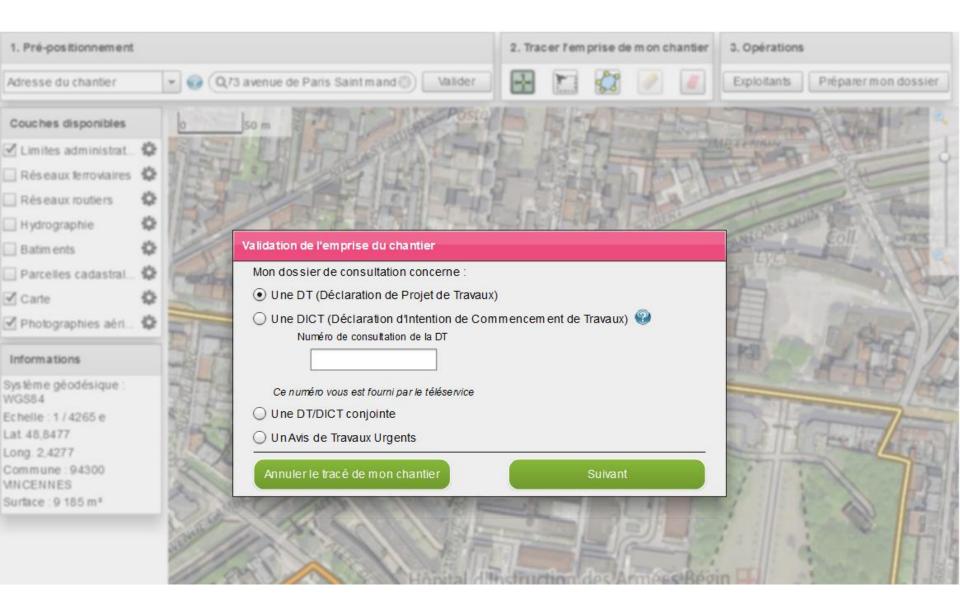

#### Déclaration de projet de Travaux

Déclaration d'Intention de Commencement de Travaux Au titre du chapitre IV du titre V du livre V (partie réglementaire) du Code de l'environnement et de la section 12 du chapitre IV du livre III du livre V de la 4ême partie (partie réglementaire) du Code du travail

(Annexe 1-1 de l'arrêté du 15 février 2012 modifié - NOR : DEVP1116359A)

| Délai de réponse                                                                                                                                                             | Exploitant :                          | Conseil départemental du Val-de-Marne                                                                                    |
|------------------------------------------------------------------------------------------------------------------------------------------------------------------------------|---------------------------------------|--------------------------------------------------------------------------------------------------------------------------|
| Le destinataire est tenu de répondre à<br>toute déclaration, même s'il n'est pas<br>concerné, sous 9 jours pour les DT et<br>sous 7 jours pour les DICT, hors jours<br>téche |                                       |                                                                                                                          |
| fériés, après la date de réception de la<br>déclaration dûment remplie. Lorsque la                                                                                           | Destinataire :                        | DEVP - Secteur Arboriculture - chez SOGELINK                                                                             |
| déclaration est reçue sous forme non<br>dématérialisée, le délai de réponse est                                                                                              | Complément d'adresse :                |                                                                                                                          |
| porté à 15 jours pour la DT et à 9 jours<br>pour la DICT, hors jours fériés. Pour la                                                                                         | Numéro / Voie :                       | TSA 40111                                                                                                                |
| DT, il est aussi prolongé de 15 jours si<br>l'exploitant profite d'un rendez-vous sur                                                                                        | Lieu-dit / BP :                       |                                                                                                                          |
| site avec vous pour effectuer des<br>mesures précises de localisation.                                                                                                       | Code Postal / Commune :               | 6,9,9,4,9 LYON CEDEX 20                                                                                                  |
| mesures precises de localisación.                                                                                                                                            | Pays :                                | FRANCE                                                                                                                   |
| DT (Déclaration de projet de travaux                                                                                                                                         | )                                     | DICT (Déclaration d'Intention de Commencement de Travaux)                                                                |
| N° consultation du téléservice : 2,0,1,7,                                                                                                                                    |                                       |                                                                                                                          |
| N° affaire du responsable du projet : 7/12<br>Date de la déclaration : 21 / 11 / 2                                                                                           |                                       | Nº affaire de l'exécutant des travaux :                                                                                  |
| Responsable du projet,     Responsable du projet,     personne morale                                                                                                        |                                       | Date de la déclaration : / / /<br>Nature de la déclaration (voir les codes au verso):                                    |
|                                                                                                                                                                              |                                       |                                                                                                                          |
| Responsable du projet                                                                                                                                                        | (1) : Champs facultatifs              |                                                                                                                          |
| Dénomination : Marbach<br>Pays : France N° SIRET :                                                                                                                           |                                       | Dénomination :<br>Complément / Service :                                                                                 |
| Représentant du responsable du                                                                                                                                               |                                       | N°: Vole:                                                                                                                |
| Dénomination : Marbach Thierry                                                                                                                                               |                                       | Lieu-dit / BP :                                                                                                          |
| Complément / Service :                                                                                                                                                       |                                       | Code postal : Commune :                                                                                                  |
| Nº: Voie: B.P. 2                                                                                                                                                             |                                       | Pays : Nº SIRET :                                                                                                        |
| Lieu-dit / BP :<br>Code postal : 6.0.5.5.0 Commune : Ve                                                                                                                      | meull-on-Halatte                      | Personne à contacter :<br>Tél. : Fax <sub>(1)</sub> :                                                                    |
| Personne à contacter : Marbach Thierry                                                                                                                                       |                                       | Courrie(s) :                                                                                                             |
| Tél. : 0 1.0 2.0 3.0.4 0 5 Fax(1)                                                                                                                                            | L                                     |                                                                                                                          |
| Courriel(s): thierry.marbach@ineris.fr                                                                                                                                       |                                       |                                                                                                                          |
| Emplacement du projet                                                                                                                                                        |                                       | Emplacement des travaux (si différent du projet de travaux)                                                              |
| Adresse <sub>(2)</sub> :<br>CP: 9.4.1.6.0 Commune principale : S                                                                                                             | T MANDE                               | Adresse <sub>(2)</sub> :<br>CP: Commune principale :                                                                     |
| Nb de communes : 2 (2) : facultatif si e                                                                                                                                     |                                       |                                                                                                                          |
| Souhaits pour le récépissé                                                                                                                                                   |                                       | Souhaits pour le récépissé                                                                                               |
| Souhaite recevoir le récépissé (cas de                                                                                                                                       |                                       | Mada da sécuritas da sécuritais soubaité : Dar vole électronique                                                         |
| Mode de réception du récépissé souhaité :                                                                                                                                    |                                       | 4                                                                                                                        |
| Si mode de réception par voie électronique<br>Capacité d'impression des plans : Taille :                                                                                     |                                       | Si mode de réception par voie électronique, précisez :<br><u>Capacité d'impression des plans</u> : Taille : A4 Couleur : |
| Souhait de plans vectoriels :                                                                                                                                                |                                       | Souhait de plans vectoriels : au format :                                                                                |
|                                                                                                                                                                              |                                       |                                                                                                                          |
| Nature des travauxon : SC -                                                                                                                                                  | (3) : voir les codes au ve            |                                                                                                                          |
| Décrivez le projet : Pose de canalisatio                                                                                                                                     | ns                                    | Décrivez les travaux :                                                                                                   |
| Emploi de techniques sans tranchées :                                                                                                                                        | Oul ONen                              | Techniques utilisées <sub>(2)</sub> :                                                                                    |
| Distance minimale entre les travaux et la l                                                                                                                                  |                                       |                                                                                                                          |
| Cochez si vous souhaitez les plans de                                                                                                                                        | s réseaux électriques aériens         |                                                                                                                          |
| Date prévue pour le com-<br>mencement des travaux : 07 / 12 / 2017                                                                                                           |                                       | Précisez, le cas échéant, la profondeur max d'excavation : cm                                                            |
| Investigations complémentaires                                                                                                                                               | par le responsable                    | Cochez en cas de modification du profil du terrain en fin de travaux                                                     |
| du projet (à remplir après réception du<br>Réalisation d'investigations complémentain                                                                                        | récépissé de DT)<br>res : O Oui O Non | Résultats des investigations complémentaires<br>communiqués par le responsable du projet : O Oui O Non                   |
| Motif de réalisation ou non d'investigations                                                                                                                                 |                                       | Distance minimale entre les travaux et la ligne électrique :, m                                                          |
| complémentaires avant travaux (voir au ver<br>Date des investigations complémentaires :                                                                                      |                                       | Cochez si vous souhaitez les plans des réseaux électriques aériens.                                                      |
| Investigations susceptibles de nécessi                                                                                                                                       |                                       | Date prévue pour le commencement des travaux : / / /                                                                     |
| Envoi des résultats aux exploitants d'                                                                                                                                       |                                       | Durée du chantier : jour(s)                                                                                              |
| Signature du responsable du projet                                                                                                                                           | ou de son représentant                | Signature de l'exécutant des travaux ou de son représentant                                                              |
| Nom du signataire : MARBACH                                                                                                                                                  |                                       | Nom du signataire :                                                                                                      |
| Signature :                                                                                                                                                                  |                                       | Signature :                                                                                                              |
| Nombre de pièces                                                                                                                                                             | mintes, y compris les plans -         | Nombre de nières triptes y compris les plans -                                                                           |