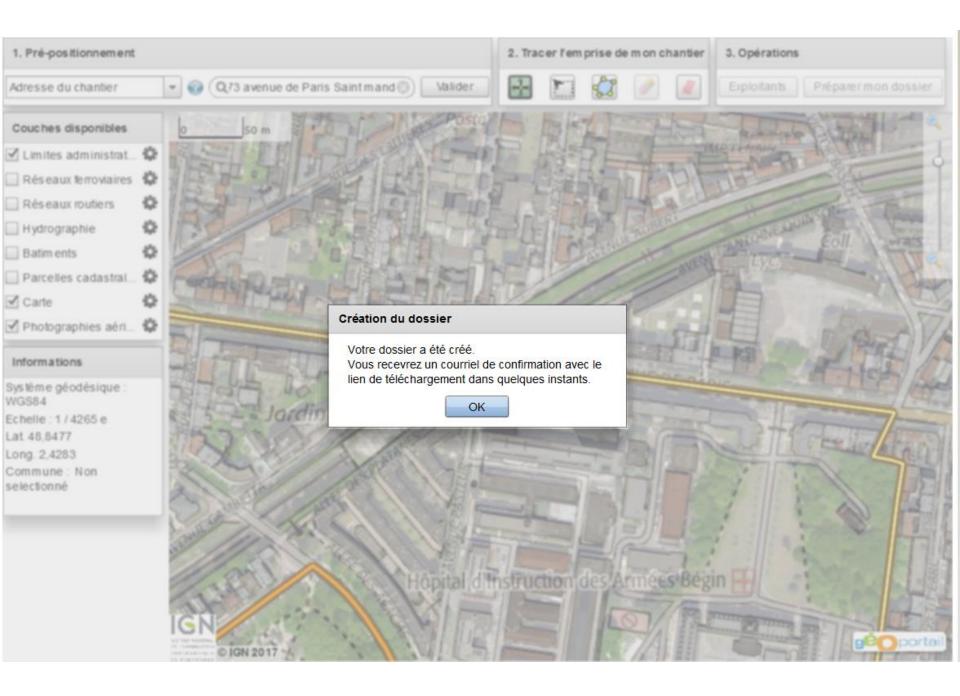

## Tracer votre emprise de chantier

Vous pouvez consulter la notice d'utilisation de l'outil cartographique et la notice d'utilisation du profil déclarant pour les maitres d'ouvrage et les exécutants de travaux dans le menu communication > Manuels d'utilisation - Déclarants

Afin que l'exploitant de réseau puisse traiter votre demande de manière plus fiable et plus rapide, nous vous recommandons d'adapter le zoom de votre chantier aux repères environnem entaux (Rue, bâtiment, ...).