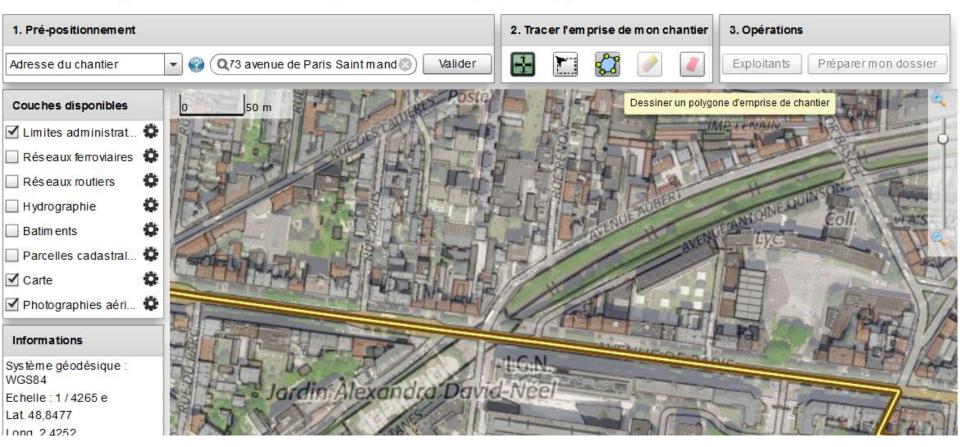

## Tracer votre emprise de chantier

Vous pouvez consulter la notice d'utilisation de l'outil cartographique et la notice d'utilisation du profil déclarant pour les maitres d'ouvrage et les exécutants de travaux dans le menu communication > Manuels d'utilisation - Déclarants

Afin que l'exploitant de réseau puisse traiter votre demande de manière plus fiable et plus rapide, nous vous recommandons d'adapter le zoom de votre chantier aux repères environnem entaux (Rue, bâtiment, ...).