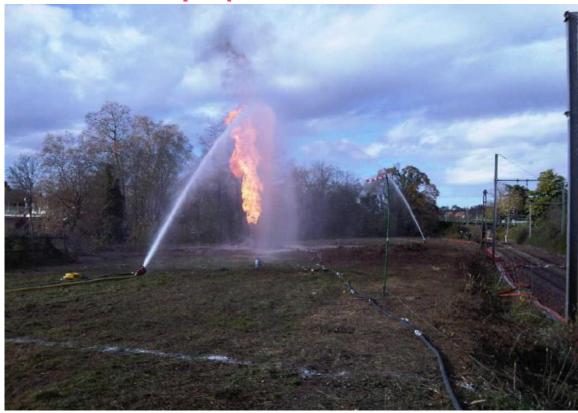

## Vous prévoyez des travaux. Pour votre sécurité, renseignez-vous avant !

Chaque année, plus de 100 000 dommages sont déplorés lors de travaux effectués à proximité des réseaux aériens ou souterrains implantés en France. Afin de réduire ces incidents, professionnels et particuliers doivent obligatoirement déclarer leurs travaux aux exploitants de réseaux impactés. En retour, les exploitants leur fournissent tout renseignement utile pour construire sans détruire.