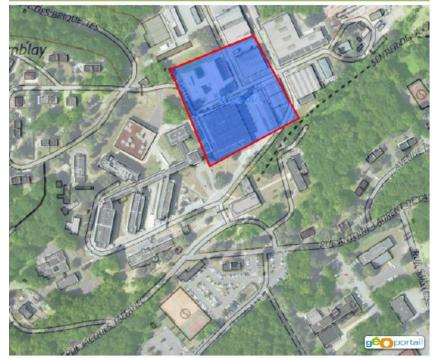

## Tracer votre emprise de chantier

Vous pouvez consulter la notice d'utilisation de l'outil cartographique et la notice d'utilisation du profil déclarant pour les maitres d'ouvrage et les exécutants de travaux dans le menu communication > Manuels d'utilisation - Déclarants

Afin que l'exploitant de réseau puisse traiter votre demande de manière plus fiable et plus rapide, nous vous recommandons d'adapter le zoom de votre chantier aux repères environnementaux (Rue, bâtiment, ...).