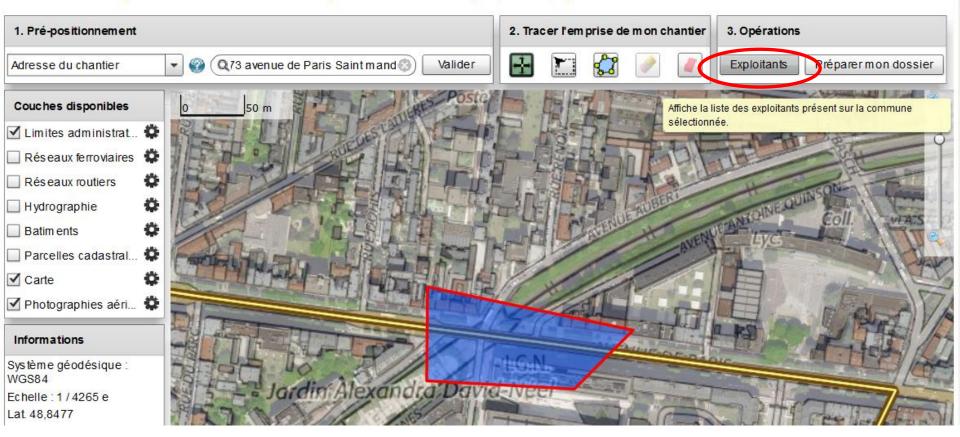

## Tracer votre emprise de chantier

🔒 🕂 🗛-

Vous pouvez consulter la notice d'utilisation de l'outil cartographique et la notice d'utilisation du profil déclarant pour les maitres d'ouvrage et les exécutants de travaux dans le menu communication > Manuels d'utilisation - Déclarants

Afin que l'exploitant de réseau puisse traiter votre demande de manière plus fiable et plus rapide, nous vous recommandons d'adapter le zoom de votre chantier aux repères environnem entaux (Rue, bâtiment, ...).